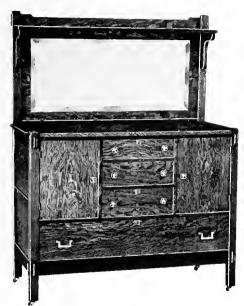

Buffet No. 5062.

Quartered Oak, Weathered and Early English. 23x48 in. Top. Wood Knobs Weight 220 lbs. Price \$34.00

Buffet No. 5055.

Maple, Imitation Quartered Oak Weathered. 10x40 in. Plain Plate. 24x48 in. Top. Wood Knobs. Weight 220 lbs. Price \$28.00.